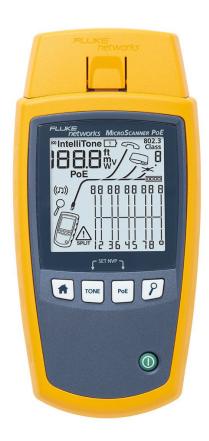

### **Key features**

- Perform Cable Testing on Industrial Ethernet Networks (including Ethernet/IP, Profinet, EtherCat based systems)
- Display cable length, wiremap and distance to fault
- Display network switch speeds up to 10G and PoE
- Locate and trace cable with toning (probe sold separately)
- Report PoE class (0-8)

## Product overview: Fluke Networks MicroScanner™ PoE Industrial Ethernet Cable Verifier

The Fluke Networks MicroScanner™ PoE Industrial Ethernet Cable Verifier performs continuity tests on RJ45, M12X, M12D, and M8D terminated cables in a few seconds and displays results graphically so you can see opens, shorts, and crossed wires.

The MS-POE also quickly determines if a problem is caused by insufficient power or the powered device. Cable and power failures result in costly production downtime so it's important to quickly identify where the cable is broken so it can be replaced or repaired.