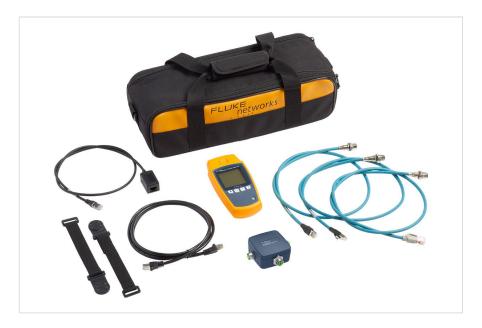

Includes Duffle Bag, Multi-Connector Adapter, Cat6A patch cord, RJ45 male to RJ45 female patch cord, RJ45/M12X patch

cord, RJ45/M12D patch cord, RJ45/M8D patch cord for testing of M12X, M12D, M8D terminated cables.

#### Includes:

- MicroScanner™ PoE Industrial Ethernet Basic Kit with Duffle Bag
- Multi-Connector Adapter
- Cat6A patch cord
- RJ45 male to RJ45 female patch cord
- RJ45/M12X patch cord
- RJ45/M12D patch cord
- RJ45/M8D patch cord for testing of M12X
- M12D
- M8D terminated cables